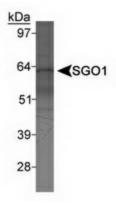

## **Product images:**

Detection of SGO1 in HeLa nuclear extract using anti-SGO1.