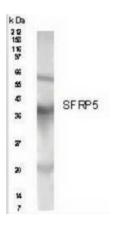

## **Product images:**

Western Blot: SFRP5 Antibody -Analysis of human SFRP5 in pancreas lysate with anti SFRP5 at a 1:500 dilution.