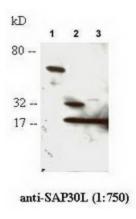

## **Product images:**

Lane 1: Detects GST-hSAP30L fusion protein in NIH3T3 cells. Lane 2: Detects wild-type transfected hSAP30L and endogenous hSAP30L in HEK293 cells. Lane 3: Detects endogenous hSAP30L in non-transfected MCF-7 cells.