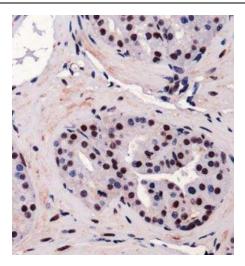

Immunohistochemistry: RUNX2/CBFA1 Antibody TA309842 - Staining of RUNX2 in mouse prostate using DAB with hematoxylin counterstain.