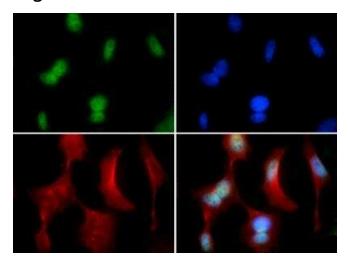

## **Product images:**

Immunocytochemistry/Immunofluorescence: RUNX2/CBFA1 Antibody TA309842 - RUNX2 antibody was tested in HeLa cells with FITC (green). Nuclei and alpha-tubulin were counterstained with Dapi (blue) and Dylight 550 (red).