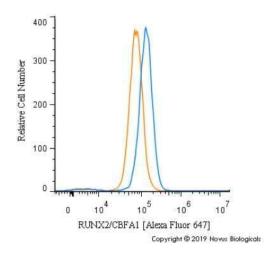

Flow Cytometry: RUNX2/CBFA1 Antibody TA309842 - An intracellular stain was performed on HeLa cells with RUNX2/CBFA1 Antibody TA309842AF647 (blue) and a matched isotype control (orange). Cells were fixed with 4% PFA and then permeabilized with 0.1% saponin. Cells were incubated in an antibody dilution of 5 ug/mL for 30 minutes at room temperature. Both antibodies were conjugated to Alexa Fluor 647.