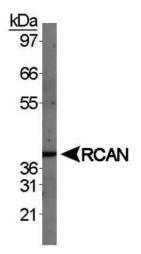

## **Product images:**

Immunohistochemistry: RCAN1 Antibody TA309834 - Analysis of RCAN1 in human fetal brain

Western Blot: RCAN1 Antibody TA309834 -Analysis of RCAN in human fetal brain