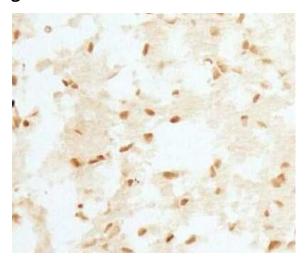

## **Product images:**

Immunohistochemistry: RCAN1 Antibody TA309834 - Analysis of RCAN1 in human fetal brain

Western Blot: RCAN1 Antibody TA309834 -Analysis of RCAN in human fetal brain