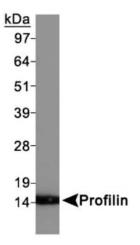

Immunohistochemistry: Profilin 1 Antibody TA309799 - Staining of Profilin in mouse thymus.

Western Blot: Profilin 1 Antibody TA309799 - Western Blot on HeLa whole cell extracts.