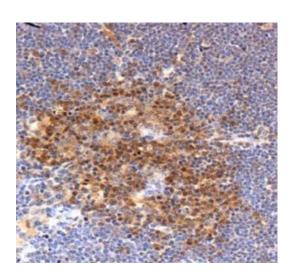

Immunohistochemistry: Profilin 1 Antibody TA309799 - Staining of Profilin in mouse thymus.

Western Blot: Profilin 1 Antibody TA309799 - Western Blot on HeLa whole cell extracts.