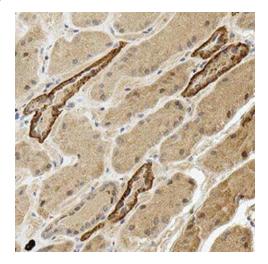

#### **Product images:**

Immunohistochemistry-Paraffin: IKEPP Antibody TA309797 - IKEPP was detected in immersion fixed paraffin-embedded sections of human kidney using Rabbit Anti-Human IKEPP polyclonal Antibody (Catalog # TA309797) at 1:300 for 1 hour at room temperature followed by incubation with the Anti-Rabbit IgG VisUCyte<sup>™</sup> HRP Polymer Antibody (Catalog # VC003). Tissue was stained using DAB (brown) and counterstained with hematoxylin (blue). Specific staining was localized to plasma membrane in epithelial cells in convoluted tubules.