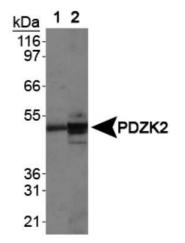

Western Blot: IKEPP Antibody TA309797 - Analysis on Lane 1: human kidney membrane lysate and Lane 2: mouse kidney membrane lysate.

This product is to be used for laboratory only. Not for diagnostic or therapeutic use. ©2024 OriGene Technologies, Inc., 9620 Medical Center Drive, Ste 200, Rockville, MD 20850, US