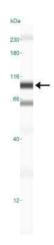

Simple Western: OPA1 Antibody (1E8-1D9) TA309780 - Image shows a specific band for OPA1 in 1.0 mg/mL of HeLa lysate. This experiment was performed under reducing conditions using the 12-230 kDa separation system.