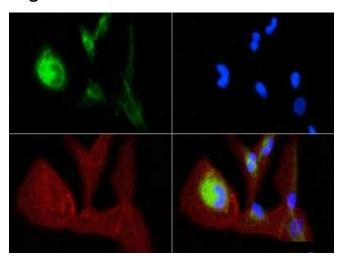

# **Product images:**

Immunocytochemistry/Immunofluorescence: OPA1 Antibody (1E8-1D9) TA309780 - OPA1 antibody was tested in ARPE-19 cells with FITC (green). Nuclei and actin were counterstained with DAPI (blue) and Phalloidin (red).