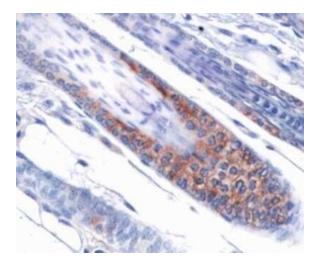

Western Blot: OPA1 Antibody (1E8-1D9) TA309780 - Analysis of OPA1 expression in 1) HeLa 2) MEF 3) HepG2 4) A431 5) CHO 6)PC12 and 7) Ntera2 whole cell lysates using TA309780.

Immunohistochemistry: OPA1 Antibody (1E8-1D9) TA309780 - Analysis of OPA1 on mouse skin using TA309780.