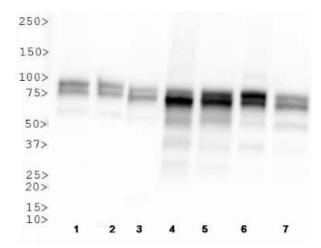

Western Blot: OPA1 Antibody (1E8-1D9) TA309780 - Analysis of OPA1 expression in 1) HeLa 2) MEF 3) HepG2 4) A431 5) CHO 6)PC12 and 7) Ntera2 whole cell lysates using TA309780.

Immunohistochemistry: OPA1 Antibody (1E8-1D9) TA309780 - Analysis of OPA1 on mouse skin using TA309780.