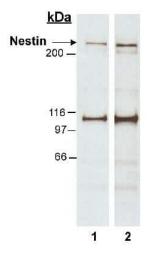

Western Blot: Nestin Antibody TA309764 -Detection of nestin protein in human fetal temporal lobe tissue lysates (30 ug). Lane 1: 0.5 ug/ml NB 300-265: lane 2: 2 ug/ml NB 300-265. ECL: 1 second exposure.