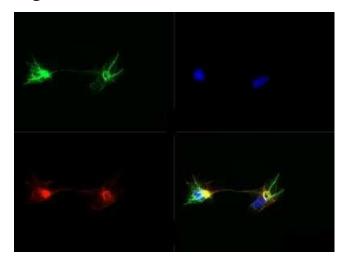

#### **Product images:**

Immunocytochemistry/Immunofluorescence: Nestin Antibody TA309764 - The Nestin antibody was tested in NTERA2 cells against Dylight 488 (Green). Alpha-tubulin and nuclei were counterstained against Dylight 550 (Red) and DAPI (Blue), respectively.