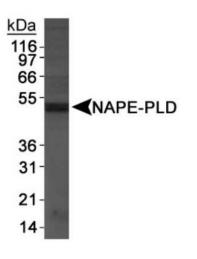

## **Product images:**

Western Blot: NAPE-PLD Antibody TA309757 -Detection of NAPE-PLD antibody in DU145 cell extracts.

This product is to be used for laboratory only. Not for diagnostic or therapeutic use. ©2024 OriGene Technologies, Inc., 9620 Medical Center Drive, Ste 200, Rockville, MD 20850, US