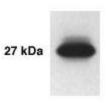

## **Product images:**

Western Blot: KLK 14 Antibody - Western Blot detection of KLK14 (also known as KLK-L6) in BT-474 cells using anti-KLK14 at a 1:1000 dilution.

**OriGene Technologies, Inc.** 9620 Medical Center Drive, Ste 200