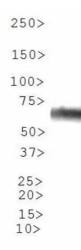

## **Product images:**

Western Blot: ILVBL Antibody TA309702 - Analysis of IVLBL in overexpression lysate.

Western Blot: ILVBL Antibody TA309702 - Analysis of ILVBL in human kidney tissue lysate.