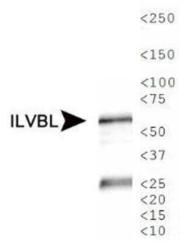

## **Product images:**

Western Blot: ILVBL Antibody TA309702 - Analysis of IVLBL in overexpression lysate.

Western Blot: ILVBL Antibody TA309702 - Analysis of ILVBL in human kidney tissue lysate.