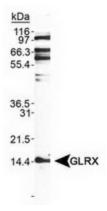

## **Product images:**

Detection of GLRX in Jurkat whole cell lysate using anti-GLRX.