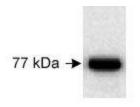

## **Product images:**

Detection of URP1 in 20 ug of human lung adenocarcinoma cell line NCI-H322 lysate using anti-URP1.

**OriGene Technologies, Inc.** 9620 Medical Center Drive, Ste 200

CN: techsupport@origene.cn