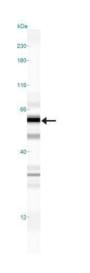

## **Product images:**

Simple Western: ATP13A2 Antibody TA309579 -Simple Western lane view shows a specific band for ATP13A2 in 0.5 mg/ml of Human Brain lysate. This experiment was performed under reducing conditions using the 12-230 kDa separation system.