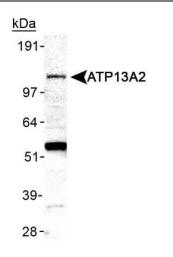

Western Blot: ATP13A2 Antibody TA309579 -Detection of ATP13A2 in mouse brain membrane lysate.

This product is to be used for laboratory only. Not for diagnostic or therapeutic use. ©2024 OriGene Technologies, Inc., 9620 Medical Center Drive, Ste 200, Rockville, MD 20850, US