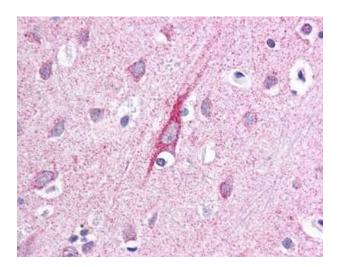

Immunohistochemistry: ATP13A2 Antibody TA309579 - Staining of neurons and neuropils using a concentration of 10ug/ml. Human brain, 40X.

This product is to be used for laboratory only. Not for diagnostic or therapeutic use. ©2024 OriGene Technologies, Inc., 9620 Medical Center Drive, Ste 200, Rockville, MD 20850, US