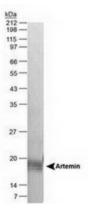

## **Product images:**

Western Blot: Artemin Antibody - Western Blot analysis of Artemin in human dorsal root ganglia, using anti-Artemin.