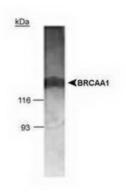

### **Product images:**

Detection of BRCAA1 in MCF-7 whole cell lysate (15 ug) using 1:1,000 dilution of anti-BRCAA1.

This product is to be used for laboratory only. Not for diagnostic or therapeutic use. ©2024 OriGene Technologies, Inc., 9620 Medical Center Drive, Ste 200, Rockville, MD 20850, US