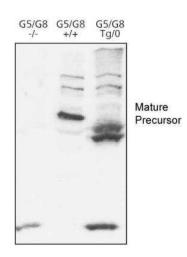

### **Product images:**

Western Blot: ABCG8 Antibody TA309562 -Analysis of ABCG8, using TA309562. Samples: mouse liver microsomes from G5/G8 knockout mice, wildtype human G5/G8, and transgenic human G5/G8.