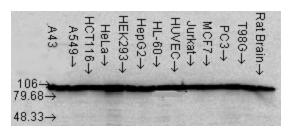

# **Product images:**

Western blot analysis of Hsp90 in cell lysates from 12 rat tissue lines at a 1:1000 dilution of TA309402.