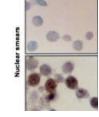

## **Product images:**

Western blot analysis of Hsp70/Hsc70 in Hela cell lysates using a 1:1000 dilution of TA309383.

Hsp70/Hsc70 detection in paraffin embedded liver sections and nuclear sections of rat hepatocytes by staining with BB70. First pictures in series show two hours after exposure to stress, the second shows the control.