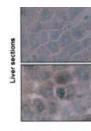

## **Product images:**

Western blot analysis of Hsp70/Hsc70 in Hela cell lysates using a 1:1000 dilution of TA309383.

Hsp70/Hsc70 detection in paraffin embedded liver sections and nuclear sections of rat hepatocytes by staining with BB70. First pictures in series show two hours after exposure to stress, the second shows the control.