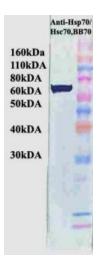

## **Product images:**

Western blot analysis of Hsp70/Hsc70 in Hela cell lysates using a 1:1000 dilution of TA309383.

Hsp70/Hsc70 detection in paraffin embedded liver sections and nuclear sections of rat hepatocytes by staining with BB70. First pictures in series show two hours after exposure to stress, the second shows the control.