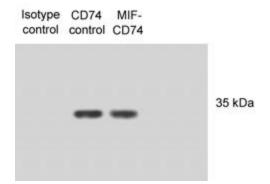

## **Product images:**

Western blot of CD74 from IP N87 lysates mixed with macrophage migration inhibitory factor (MIF).