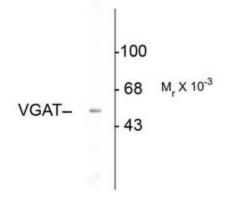

## **Product images:**

Western blot of rat hippocampal lysate showing specific immunolabeling of the ~53k VGAT protein.

This product is to be used for laboratory only. Not for diagnostic or therapeutic use. ©2022 OriGene Technologies, Inc., 9620 Medical Center Drive, Ste 200, Rockville, MD 20850, US