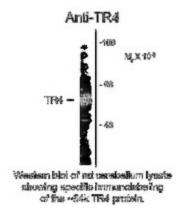

## **Product images:**

Western blot of rat cerebellum lysate showing specific immunolabeling of the ~64k TR4 protein.