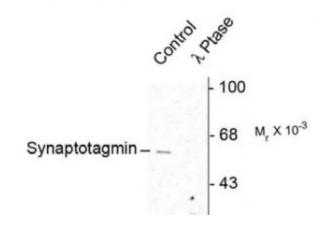

#### **Product images:**

Western blot of rat cortex lysate showing specific immunolabeling of the ~60k - ~62k synaptotagmin phosphorylated at Ser309 (Control). The phosphospecificity of this labeling is shown in the second lane (lambdaphosphatase: î»-Ptase). The blot is identical to the control except that it was incubated in î»-Ptase (1200 units for 30 min) before being exposed to the Ser309 synaptotagmin antibody. The immunolabeling is completely eliminated by treatment with î»-Ptase.