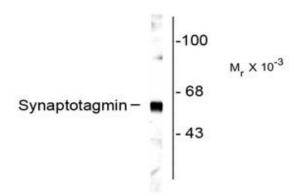

## **Product images:**

Western blot of rat cortex lysate showing specific labeling of the ~65k synaptotagmin protein.