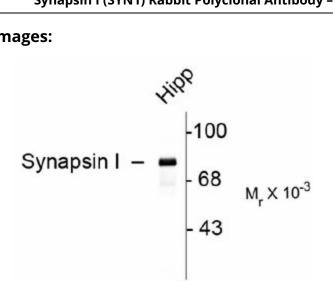

## **Product images:**

Western blot of rat hippocampal (Hipp) lysate showing specific immunolabeling of the ~78k synapsin I doublet protein.