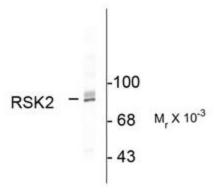

## **Product images:**

Western blot of HeLa lysate showing specific immunolabeling of the ~90k RSK2 protein.