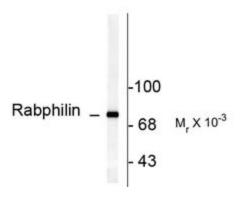

## **Product images:**

Western blot of rat brain lysate showing specific immunolabeling of the ~82k rabphilin 3A phosphorylated at Ser234.