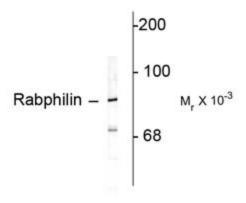

## **Product images:**

Western blot of rat cortex lysate showing specific immunolabeling of the ~82k rabphilin 3A.