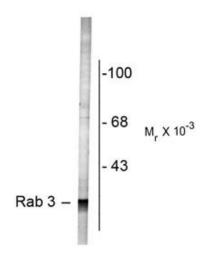

## **Product images:**

Western blot of rat cortex lysate showing specific labeling of the ~27k Rab3 protein.