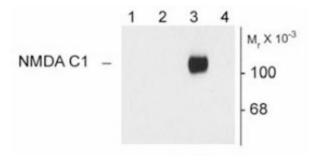

## **Product images:**

Western blot of 10 ug of HEK 293 cells expressing: Lane 1 - HEK cells without NR1 expression (Mock); Lane 2 - NR1 subunit containing only the C2 Insert; Lane 3 - NR1 subunit containing the C1 and C2' Insert; Lane 4 -NR1 subunit containing the N1 and C2' Insert showing specific immunolabeling of the ~120k NR1 subunit of the NMDA receptor containing the C1 splice variant insert.