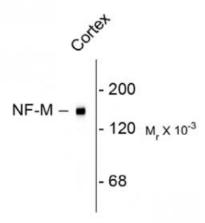

## **Product images:**

Western blot of rat cortex lysate showing specific immunolableing of the  $\sim$  145k NF-M protein.