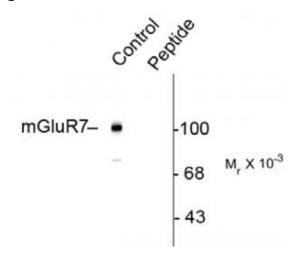

## **Product images:**

Western blot of mouse brain lysate showing the specific immunolabeling of the ~102k mGluR7 protein phosphorylated at Ser862. Immunolabeling

This product is to be used for laboratory only. Not for diagnostic or therapeutic use. ©2022 OriGene Technologies, Inc., 9620 Medical Center Drive, Ste 200, Rockville, MD 20850, US