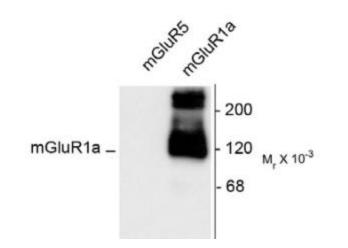

## **Product images:**

Western blot of 10 ug of HEK 293 cells expressing mGluR1a and mGluR5 showing the specific immunolabeling of the ~125k monomer and the ~250k dimer of mGluR1a. The mGluR1a antibody shows no reactivity toward mGluR5.