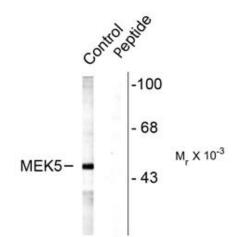

## **Product images:**

Western blot of rat testes lysate showing specific labeling of the ~49k MEK5 protein (Control). Immunolabeling is blocked by preadsorption with the phospho-peptide used as antigen (Peptide) but not by the corresponding dephospho-peptide (not shown).