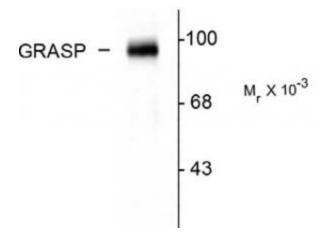

## **Product images:**

Western blot of rat cerebellar lysate showing the specific immunolabeling of the ~95k GRASP protein.