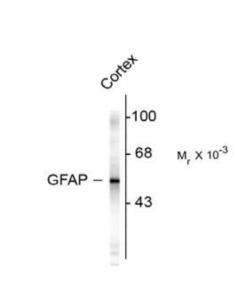

## **Product images:**

Western blot of rat cortex lysate showing specific immunolabeling of the ~ 50k GFAP protein.