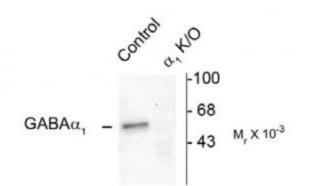

## **Product images:**

Western blot of mouse forebrain lysates from Wild Type (Control) and  $\hat{1}\pm 1$ -knockout ( $\hat{1}\pm 1$ -K/O) animals showing specific immunolabeling of the ~51k  $\hat{1}\pm 1$ -subunit of the GABAA-R. The labeling was absent from a lysate prepared from  $\hat{1}\pm 1$ knockout animals.