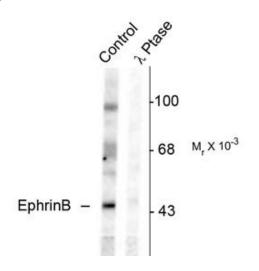

#### **Product images:**

Western blot of rat testes lysate showing specific immunolabeling of the ~46k EphrinB phosphorylated at Tyr331 (Control). The phosphospecificity of this labeling is shown in the second lane (lambda-phosphatase: î»-Ptase). The blot is identical to the control except that it was incubated in î»-Ptase (1200 units for 30 min) before being exposed to the Anti-Tyr331 EphrinB. The immunolabeling is completely eliminated by treatment with î»-Ptase.