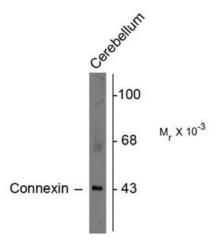

## **Product images:**

Western blot of rat cerebellar lysate showing specific immunolabeling of the ~43k connexin43 protein.