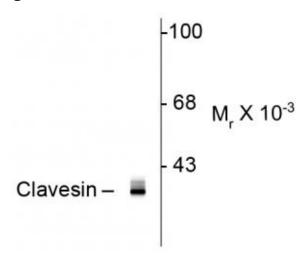

## **Product images:**

Western blot of rat hippocampal homogenate showing specific immunolabeling of the  $\sim$  35k clavesin protein.