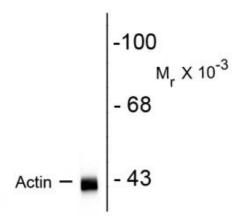

## **Product images:**

Western blot of rat hippocampal homogenate showing specific immunolabeling of the ~ 42k actin protein.