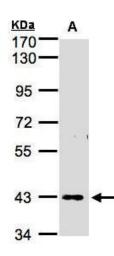

### **Product images:**

Sample (30 ug whole cell lysate). A:H1299. 7.5% SDS PAGE. TA308992 diluted at 1:1000

Immunofluorescence analysis of paraformaldehyde-fixed HeLa, using ZNF211 (TA308992) antibody at 1:200 dilution.