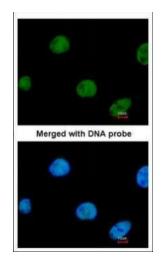

### **Product images:**

Sample (30 ug whole cell lysate). A:H1299. 7.5% SDS PAGE. TA308992 diluted at 1:1000

Immunofluorescence analysis of paraformaldehyde-fixed HeLa, using ZNF211 (TA308992) antibody at 1:200 dilution.