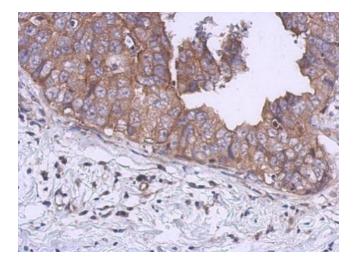

### **Product images:**

Sample (30 ug of whole cell lysate). A: 293T. B: A431. C: H1299. 15% SDS PAGE. TA308913 diluted at 1:1500.

Immunohistochemical analysis of paraffinembedded Breast ca, using UKHC (TA308913) antibody at 1:500 dilution.