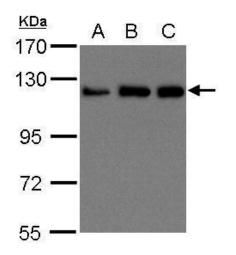

### **Product images:**

Sample (30 ug of whole cell lysate). A: 293T. B: A431. C: H1299. 15% SDS PAGE. TA308913 diluted at 1:1500.

Immunohistochemical analysis of paraffinembedded Breast ca, using UKHC (TA308913) antibody at 1:500 dilution.