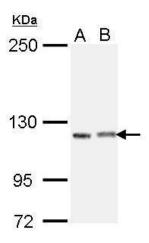

## **Product images:**

Sample (30 ug of whole cell lysate). A: H1299. B: Raji. 5% SDS PAGE. TA308906 diluted at 1:1000.