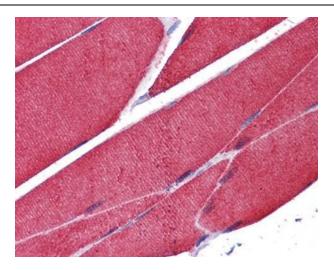

Immunohistochemical analysis of paraffinembedded Skeletal Muscle, using alpha Actin (skeletal muscle) (TA308837) antibody (10 ug/ml).