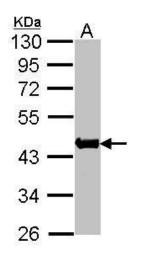

## **Product images:**

Sample (30 ug of whole cell lysate). A: NIH-3T3. B: JC. C: BCL-1. D: C2C12. 10% SDS PAGE. TA308837 diluted at 1:5000.

Sample (30 ug of whole cell lysate). A:Raji. 10% SDS PAGE. TA308837 diluted at 1:1000