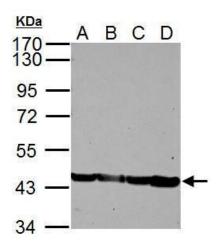

## **Product images:**

Sample (30 ug of whole cell lysate). A: NIH-3T3. B: JC. C: BCL-1. D: C2C12. 10% SDS PAGE. TA308837 diluted at 1:5000.

Sample (30 ug of whole cell lysate). A:Raji. 10% SDS PAGE. TA308837 diluted at 1:1000