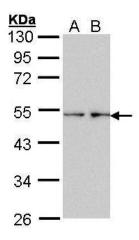

# **Product images:**

Sample (30 ug of whole cell lysate). A: HeLa. B: Hep G2. 7.5% SDS PAGE. TA308801 diluted at 1:1000