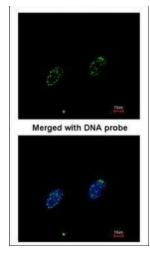

Immunohistochemical analysis of paraffinembedded Cal27 xenograft, using RPA 70 kDa subunit (TA308716) antibody at 1:100 dilution.

Immunofluorescence analysis of paraformaldehyde-fixed HeLa, using RPA 70 kDa subunit (TA308716) antibody at 1:200 dilution.