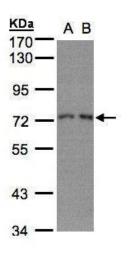

## **Product images:**

Sample (50 ug of whole cell lysate). A: mouse liver. 7.5% SDS PAGE. TA308716 diluted at 1:1000.

Sample (30 ug whole cell lysate). A:H1299. B:HeLa S3. 7.5% SDS PAGE. TA308716 diluted at 1:1000