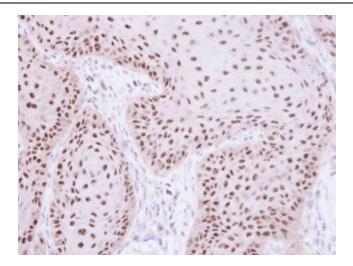

Immunohistochemical analysis of paraffinembedded Cal27 xenograft, using RPA 70 kDa subunit (TA308716) antibody at 1:100 dilution.

Immunofluorescence analysis of paraformaldehyde-fixed HeLa, using RPA 70 kDa subunit (TA308716) antibody at 1:200 dilution.