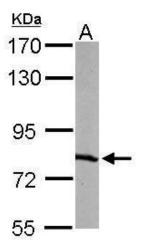

## **Product images:**

Sample (50 ug of whole cell lysate). A: mouse liver. 7.5% SDS PAGE. TA308716 diluted at 1:1000.

Sample (30 ug whole cell lysate). A:H1299. B:HeLa S3. 7.5% SDS PAGE. TA308716 diluted at 1:1000