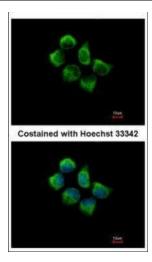

Immunofluorescence analysis of methanol-fixed A431, using SNX12 (TA308600) antibody at 1:500 dilution.