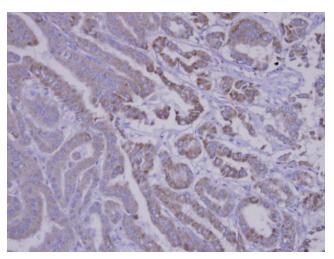

# **Product images:**

Sample (30 ug of whole cell lysate). A:293T. B:H1299. 15% SDS PAGE. TA308600 diluted at 1:1500

Immunohistochemical analysis of paraffinembedded Thyroid Ca, using SNX12 (TA308600) antibody at 1:100 dilution.