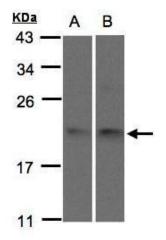

# **Product images:**

Sample (30 ug of whole cell lysate). A:293T. B:H1299. 15% SDS PAGE. TA308600 diluted at 1:1500

Immunohistochemical analysis of paraffinembedded Thyroid Ca, using SNX12 (TA308600) antibody at 1:100 dilution.