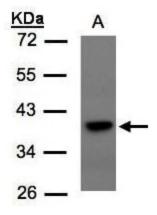

Predicted Protein Size: 38 kDa

**Gene Name:** transcription factor 19

Database Link: NP 001070979

Entrez Gene 6941 Human

Q9Y242

**Synonyms:** SC1; TCF-19

**Protein Families:** Druggable Genome, Transcription Factors

## **Product images:**

Sample (30 ug of whole cell lysate). A:293T. 10% SDS PAGE. TA308589 diluted at 1:1500